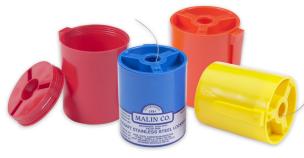

## **Packaging**

Color Coded Cans for Easy Identification.

## **Exclusive Lockwire Canister**

Our exclusive canister is molded from high density polyethylene.

Unlike standard paper canisters, Malin's Lockwire Dispensing Canisters won't degrade and they will keep your wire free of grease and other corrosive materials. Plus they are recyclable!