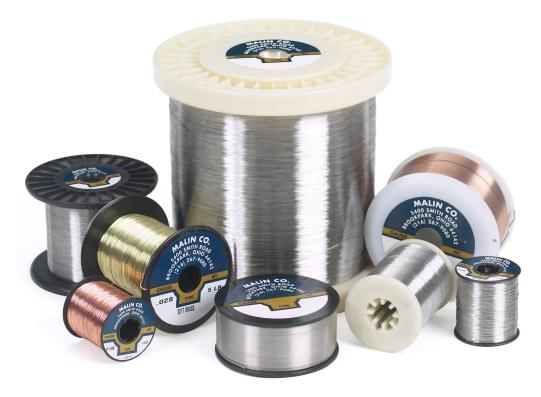

#### **Packaging**

1 oz, ¼ lb, 1 lb, 5 lb, 10 lb, 25 lb, and bulk spools, coils ¼ lb. 1 lb, 5 lb, mill coils. Private labeling upon request.

#### Materials

Aluminum, brass, copper, chromel, carbon (black, galvanized), inconel, monel, nickel, nickel silver, stainless steel (302, 303, 304, 304L, 316, 316L, 410, 430) phosphorous bronze, nitinol, titanium. Can quote other materials upon request.

#### Sizes

.001" to .400".

1lb Spools

5lb Spools

**Custom Spools** 

**Bobbins** 