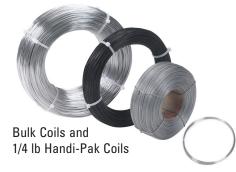

#### **Packaging**

1 oz, ¼ lb, 1 lb, 5 lb, 10 lb, 25 lb, and bulk spools, coils ¼ lb. 1 lb, 5 lb, mill coils. Private labeling upon request.

**Boxed Coils** 