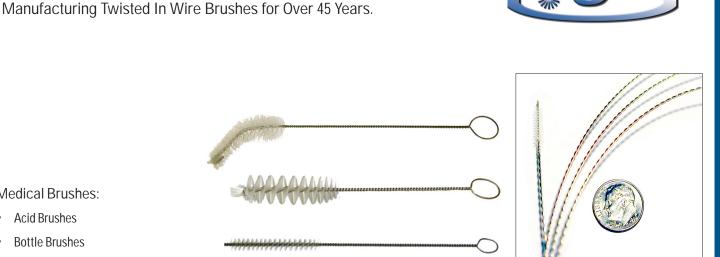

#### Medical Brushes:

- Acid Brushes •
- **Bottle Brushes** •
- Stylet/Cytology Brushes •

**Medical Brushes** 

- **Miniature Brushes**
- Tube •
- Side Action Tube
- Single Spiral Tube
- **Custom Brushes**

#### **Tube Brushes**

specific applications.

Stylet/Cytology Brushes

Our custom manufactured tube brushes are used throughout the medical industry for trachea tubes. We offer a variety of handle styles and brush shapes to fit the tube design.

**Custom Miniature Brushes** We develop and mass produce a variety of miniature brushes for custom medical applications. We offer a variety of shapes and materials including plastic coated wire. Our ultra-fine miniature brushes are often utilized in interdental applications.