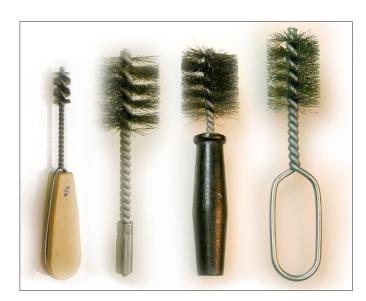

## Gun & Rifle Brushes

Manufacturing Twisted In Wire Brushes for Over 45 Years.

Cotton Swab Cotton swabs provide maximum absorbency and smoothness.

### 5400 Smith Road Brookpark, Ohio 44142 p. 216.267.8084 f. 216.267.9077 e. info@brushescorp.com www.brushescorp.com

Brushes Corp. manufactures a variety shotgun, pistol and rifle cleaning brushes, typical materials include phosphor bronze, stainless steel, nylon and cotton swabs. We supply both standard and custom engineered brushes and can accommodate any size order.