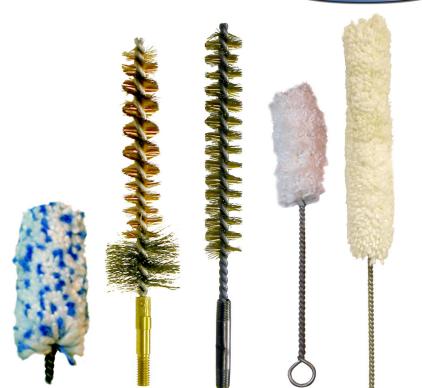

## Gun & Rifle Brushes

Manufacturing Twisted In Wire Brushes for Over 45 Years.

Cotton Swab Cotton swabs provide maximum absorbency and smoothness.

### 5400 Smith Road Brookpark, Ohio 44142 p. 216.267.8084 f. 216.267.9077 e. info@brushescorp.com www.brushescorp.com

Brushes Corp. manufactures a variety shotgun, pistol and rifle cleaning brushes, typical materials include phosphor bronze, stainless steel, nylon and cotton swabs. We supply both standard and custom engineered brushes and can accommodate any size order.