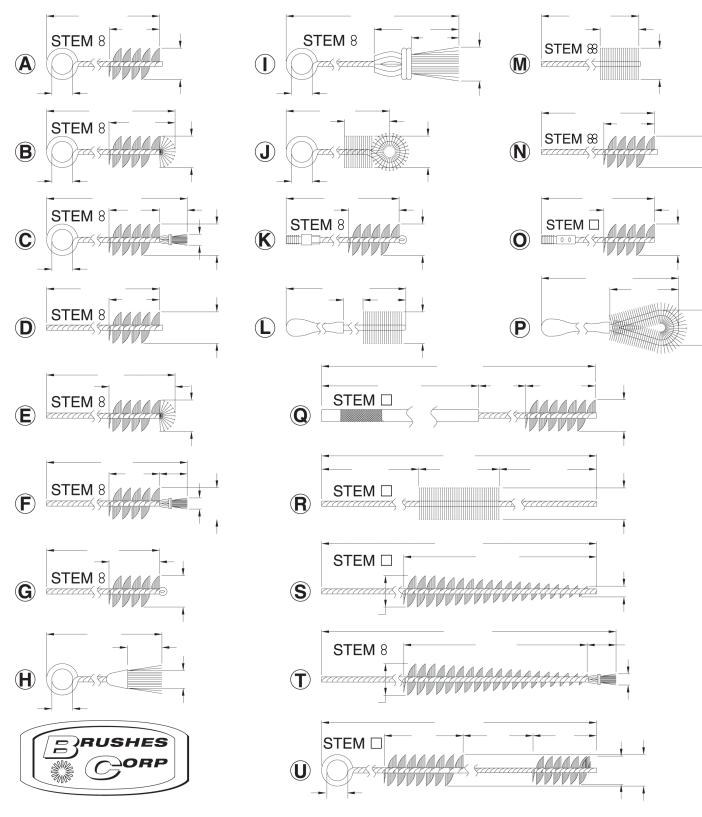

# **Twisted-In Wire Brushes**

Manufacturing Twisted In Wire Brushes for Over 45 Years.

- Acid Brushes
- Bottle Brushes
- Condenser Brushes
- Copper Tube Fitting Brushes
- Cotton Brushes
- Medical Brushes
- Double Spiral Tube Brushes
- Gun & Rifle Brushes
- Miniature Brushes
- Power Tube
- Side Action Tube
- Single Spiral Tube

## SPECIFICATION SHEET

|                         | OF EOH TO, WIOT OFFEET |              |
|-------------------------|------------------------|--------------|
| Customer:               |                        | Date:        |
| Address:                |                        |              |
| Material:               |                        | _ Qty. Req.: |
| Addl. Specifications: _ |                        | _Style:      |