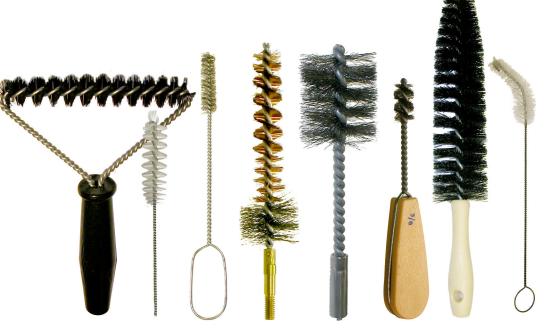

#### Brushes:

- Acid Brushes
- Bottle Brushes
- Condenser Brushes
- Copper Tube Fitting Brushes
- · Cotton Brushes
- Medical Brushes
- Double Spiral Tube Brushes
- · Gun & Rifle Brushes
- Miniature Brushes
- Power Tube
- Side Action Tube
- Single Spiral Tube

For over 45-years, Brushes Corp. has specialized in the development and manufacturing of twisted-in wire brushes for all applications; industrial, medical, automotive, plumbing, bottling, textile and Government. We supply both standard and custom engineered brushes and can accommodate any size order. Our experience, technical support and extensive selection of bristle and stem materials enables us to design unique brushes for every application.